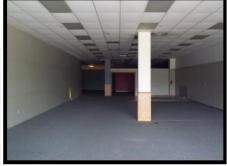

## DEWITT LONDRE

**COMMERCIAL REAL ESTATE** 

#### FOR LEASE

### Marketplace Mall - Appleton

# 1 Notient - 1,000 SF 2 Wide Bird & Backyard 4 Vacant - 1,408 SF 5 Vacant - 1,609 SF 7 Vacant - 1,000 SF 10 Ward Hartons 9 The UPS Size I 10 Wide Mind Labora Station 10 Wi



**Available Space - Exterior** 





**Available Space - Interior** 

#### 2700 W. College Ave., Suite #5

| Address        | 2700 W. College Ave., Appleton WI, Suite 5 |
|----------------|--------------------------------------------|
| Size           | 6864 SF                                    |
| Dimensions     | irregular                                  |
| Base rate      | \$6.00-\$10.00 psf NNN                     |
| Est Cam/Tx/Ins | \$2.61 psf                                 |
| Condition      | As is. Landlord will do a white box.       |
| Description    | Formerly a retail/office/clinic space.     |

Marketplace Mall is located on busy College Avenue in Appleton and is anchored by WG&R Furniture. Available spaces range from 960 sq.ft. to 24,894 sq.ft. Prices range between \$6.00 per sq.ft. to \$10.00 per sq.ft.