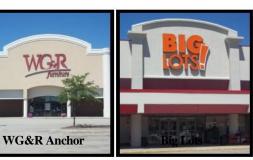

Marketplace Mall is located on busy College Avenue in Appleton and is anchored by WG&R Furniture. Available spaces range from 960 sq.ft. to 24,894 sq.ft. Prices range between \$6.00 per sq.ft. to \$10.00 per sq.ft. annually.