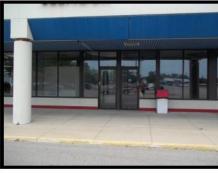

## Marketplace Mall - Appleton

**Available Space - Exterior** 

**Available Space - Interior** 

### 2700 W. College Ave., Suite #4

| Address        | 2700 W. College Ave., Appleton WI, Suite 4            |
|----------------|-------------------------------------------------------|
| Size           | 1440 SF                                               |
| Dimensions     | 18x80                                                 |
| Base rate      | \$6.00-\$10.00 psf NNN                                |
| Est Cam/Tx/Ins | \$2.61 psf                                            |
| Condition      | As is. Landlord will do a white box.                  |
| Description    | Formerly Wrap Me Slender. Retail/office/clinic space. |