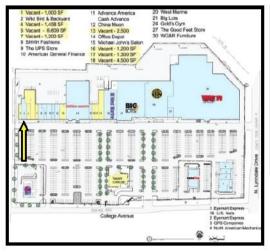

## Marketplace Mall - Appleton

**Available Space - Exterior** 

**Available Space - Interior** 

Marketplace Mall is located on busy College Avenue in Appleton and is anchored by WG&R Furniture. Available spaces range from 960 sq.ft. to 24,894 sq.ft. Prices range between \$6.00 per sq.ft. to \$10.00 per sq.ft. annually.