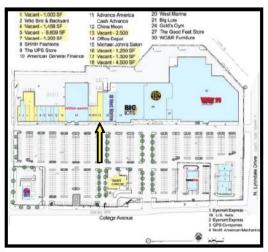

## Marketplace Mall - Appleton

**Available Space - Exterior** 

Marketplace Mall is located on busy College Avenue in Appleton and is anchored by WG&R Furniture. Available spaces range from 960 sq.ft. to 24,894 sq.ft. Prices range between \$6.00 per sq.ft. to \$10.00 per sq.ft. annually.