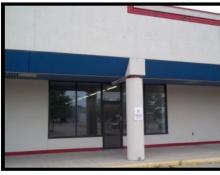

## Marketplace Mall - Appleton

**Available Space - Exterior** 

## 2700 W. College Ave., Suite #18

| Address        | 2700 W. College Ave., Appleton WI, Suite 18          |
|----------------|------------------------------------------------------|
| Size           | 4500 SF                                              |
| Dimensions     | 31x148                                               |
| Base rate      | \$6.00-\$10.00 psf NNN                               |
| Est Cam/Tx/Ins | \$2.61 psf                                           |
| Condition      | As is. Landlord will do a white box.                 |
| Description    | Formerly Hobby Town USA. Retail/office/clinic space. |