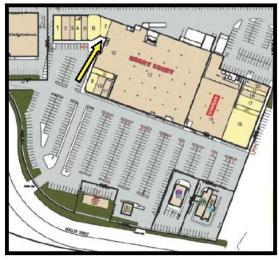

## Koeller Center - Oshkosh

**Available Space - Exterior** 

**Available Space - Interior** 

The Koeller Center is located on the main retail frontage road to US Hwy 41 on Oshkosh's West side. Anchored by Staples and Hobby Lobby and adjacent to Walgreens this is a #1 Oshkosh retail location. Available spaces range from 1,000 sq.ft. to 12,000 sq.ft. (if spaces are combined).