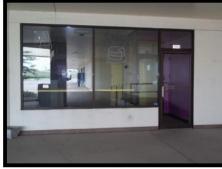

## Koeller Center - Oshkosh

**Available Space - Exterior** 

**Available Space - Interior** 

## 1060 S. Koeller Street, Suite #7

| Address        | 1060 S. Koeller Street, Oshkosh WI, Suite 7 |
|----------------|---------------------------------------------|
| Size           | 1,222 SF                                    |
| Dimensions     | irregular                                   |
| Base rate      | \$12.00 psf NNN                             |
| Est Cam/Tx/Ins | \$2.50 psf                                  |
| Condition      | As is. Landlord will do a white box.        |
| Description    | Formerly an ice cream shop.                 |