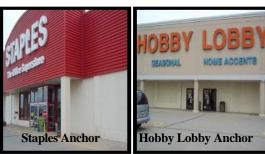

The Koeller Center is located on the main retail frontage road to US Hwy 41 on Oshkosh's West side. Anchored by Staples and Hobby Lobby and adjacent to Walgreens this is a #1 Oshkosh retail location. Available spaces range from 1,000 sq.ft. to 12,000 sq.ft. (if spaces are combined).