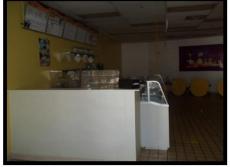

## 1060 S. Koeller Street, Suite #7

| Address        | 1060 S. Koeller Street, Oshkosh WI, Suite 7 |
|----------------|---------------------------------------------|
| Size           | 1,222 SF                                    |
| Dimensions     | irregular                                   |
| Base rate      | \$12.00 psf NNN                             |
| Est Cam/Tx/Ins | \$2.50 psf                                  |
| Condition      | As is. Landlord will do a white box.        |
| Description    | Formerly an ice cream shop.                 |