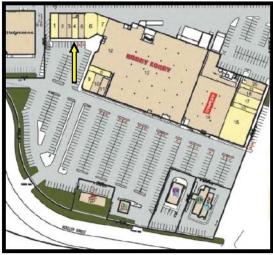

## Koeller Center - Oshkosh

Available Space - Exterior

**Available Space - Interior** 

The Koeller Center is located on the main retail frontage road to US Hwy 41 on Oshkosh's West side. Anchored by Staples and Hobby Lobby and adjacent to Walgreens this is a #1 Oshkosh retail location. Available spaces range from 1,000 sq.ft. to 12,000 sq.ft. (if spaces are combined).