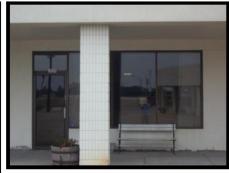

## Koeller Center - Oshkosh

Available Space - Exterior

**Available Space - Interior** 

## 1030 S. Koeller Street, Suite #4

| Address        | 1030 S. Koeller Street, Oshkosh WI, Suite 4 |
|----------------|---------------------------------------------|
| Size           | 1,460 SF                                    |
| Dimensions     | 20x73                                       |
| Base rate      | \$12.00 psf NNN                             |
| Est Cam/Tx/Ins | \$2.50 psf                                  |
| Condition      | As is. Landlord will do a white box.        |
| Description    | Formerly a hair salon.                      |