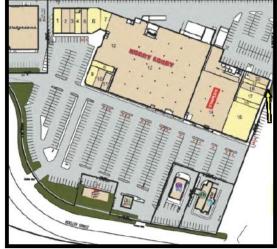

The Koeller Center is located on the main retail frontage road to US Hwy 41 on Oshkosh's West side. Anchored by Staples and Hobby Lobby and adjacent to Walgreens this is a #1 Oshkosh retail location. Available spaces range from 1,000 sq.ft. to 12,000 sq.ft. (if spaces are combined).