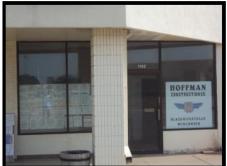

## 1138A S. Koeller Street, Suite #19

| Address        | 1138A S. Koeller Street, Oshkosh WI, Suite<br>19 |
|----------------|--------------------------------------------------|
| Size           | 210 SF                                           |
| Dimensions     | N/A                                              |
| Base rate      | \$13.00 psf NNN                                  |
| Est Cam/Tx/Ins | \$2.50 psf                                       |
| Condition      | As is. Landlord will do a white box.             |
| Description    | Formerly a construction company.                 |