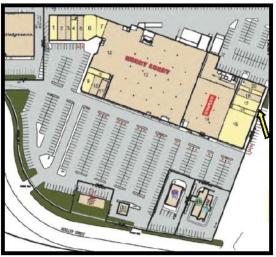

## Koeller Center - Oshkosh

Available Space - Exterior

**Available Space - Interior** 

The Koeller Center is located on the main retail frontage road to US Hwy 41 on Oshkosh's West side. Anchored by Staples and Hobby Lobby and adjacent to Walgreens this is a #1 Oshkosh retail location. Available spaces range from 1,000 sq.ft. to 12,000 sq.ft. (if spaces are combined).