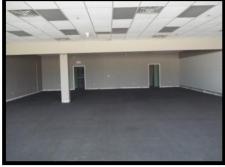

## Koeller Center - Oshkosh

Available Space - Exterior

**Available Space - Interior** 

## 1136 S. Koeller Street, Suite #17

| Address        | 1136 S. Koeller Street, Oshkosh WI, Suite<br>17 |
|----------------|-------------------------------------------------|
| Size           | 3,054 SF                                        |
| Dimensions     | 41x74.5                                         |
| Base rate      | \$13.00 psf NNN                                 |
| Est Cam/Tx/Ins | \$2.50 psf                                      |
| Condition      | As is. Landlord will do a white box.            |
| Description    | Formerly a retail store.                        |